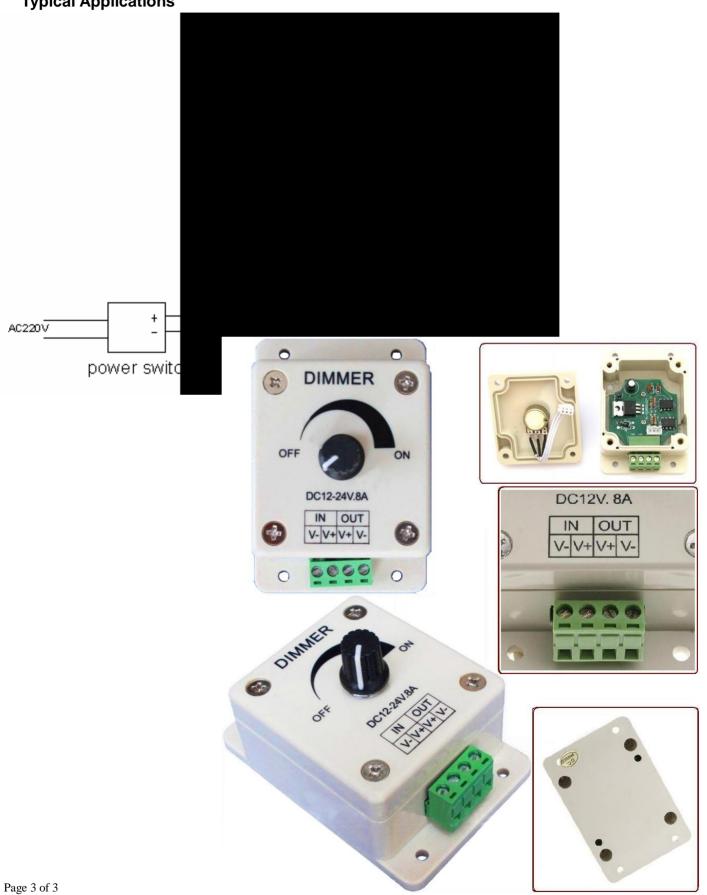

## **Interface Specifications**

Power input interface:

Adopt male and female connector with screw.

### Load output interface:

Adopt male and female connector with screw.

### **Direction for use**

- 1. Connect the load wire at first, following by the power wire; Please ensure short circuit can not occur between connecting wire before you turn on the power;
- 2. Adopt rotary button, its function as follows:

  Rotate button to the right, brightness will be brighter, when you rotate it to the far right, the

# Product Specifications

brightness is greatest.

Rotate button to the left, brightness will be darker, when you rotate it to the far left, the light will be turned off.