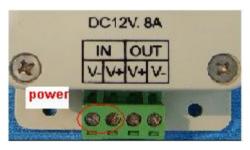

## **Interface Specifications**

Power input interface:

Adopt male and female connector with screw.

### **Direction for use**

- 1. Connect the load wire at first, following by the power wire; Please ensure short circuit can not occur between connecting wire before you turn on the power;
- 2. Adopt rotary button, its function as follows: