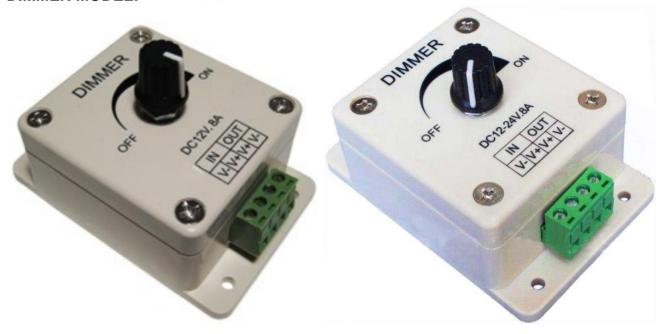

# **Product Specifications**

**DIMMER MODEL: Dimm-010** 

### **Summarization**

Dimmer is a controller that it can adjust brightness infinitely, its control mode is knob-operated control, you could adjust light to the appropriate lighting brightness in accordance with your actual need.

### **Technical parameters**

Working temperature: -20-60 °C
Supply voltage: DC12v, 24v, 12-24V

• Output: 1 channel PWM

External dimension: L89 X W59 X H35 mm
Packing size: L160 X W95 X H51 mm

Net weight: 140 gGross weight: 175 g

• Static power consumption: <1 W

Output current: <8 A</li>Power output: 96 W