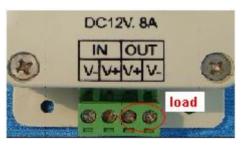

### Load output interface:

Adopt male and female connector with screw.

### **Direction for use**

- 1. Connect the load wire at first, following by the power wire; Please ensure short circuit can not occur between connecting wire before you turn on the power;
- 2. Adopt rotary button, its function as follows: