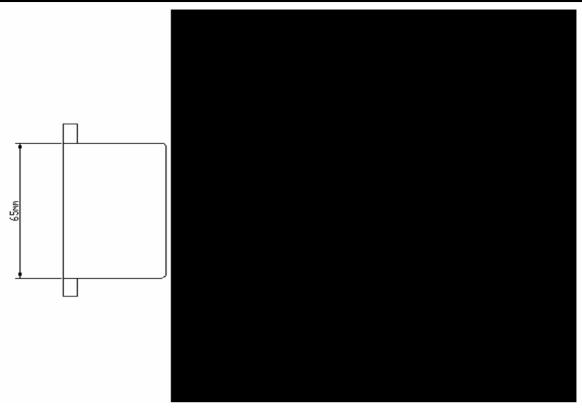

### **Technical parameters**

Working temperature: -20-60 °C
Supply voltage: DC12v, 24v, 12-24V

• Output: 1 channel PWM

External dimension: L89 X W59 X H35 mm
Packing size: L160 X W95 X H51 mm

Net weight: 140 gGross weight: 175 g

### **External Dimension**